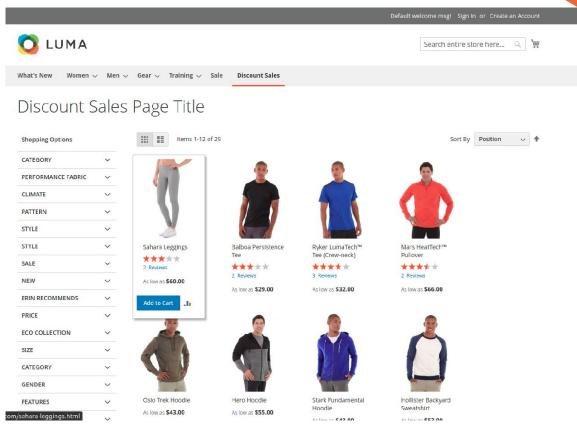

## Flash Sale Page

All product added to the Flash Sale Product Grid will be listed here with options to 'Add to cart' and 'Add to compare'.