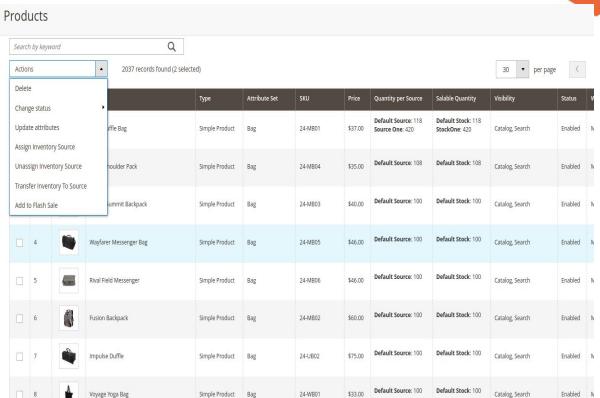

#### **Add Product From Product Grid**

Products can be added to Flash Sale from product grid as mass action.