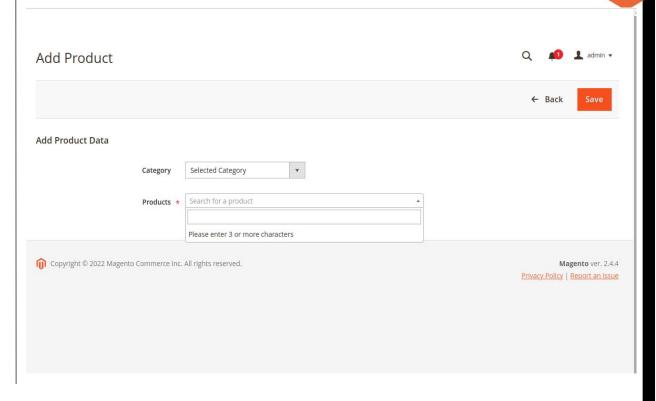

#### **Add Product**

Products can be added to Flash Sale Product Grid from here.
Also products can be searched by typing its name and can be added to the grid.