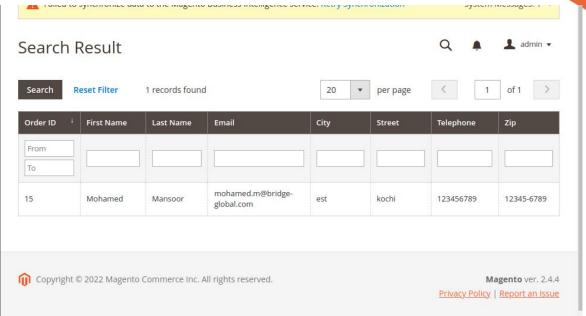

2

\$

After shipment generation, the selected Batchcode will be listed against each item.

Here, we can search customers who purchased product and shipped from a certain Batchcode.

The list of customers who purchased from a certain Batchcode