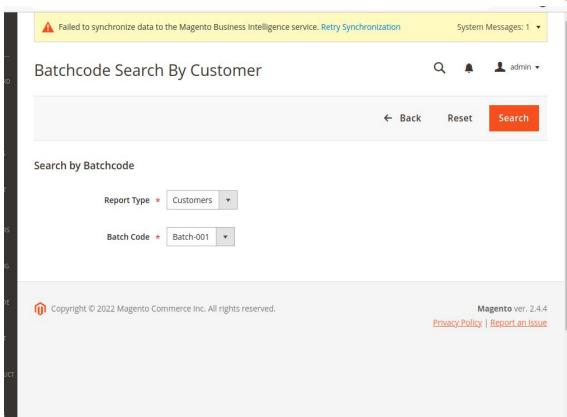

2

\$

After shipment generation, the selected Batchcode will be listed against each item.

Here, we can search customers who purchased product and shipped from a certain Batchcode.

The list of customers who purchased from a certain Batchcode

In Search By Order page, we can take list of all orders which are related to the selected Batchcode.

Orders from a specific Batchcode will be listed here.