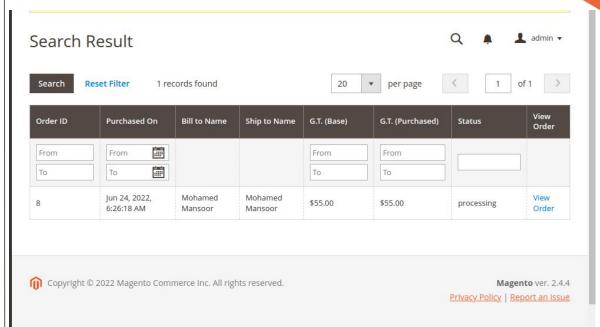

2

\$

After shipment generation, the selected Batchcode will be listed against each item.

Here, we can search customers who purchased product and shipped from a certain Batchcode.

The list of customers who purchased from a certain Batchcode

In Search By Order page, we can take list of all orders which are related to the selected Batchcode.

Orders from a specific Batchcode will be listed here.