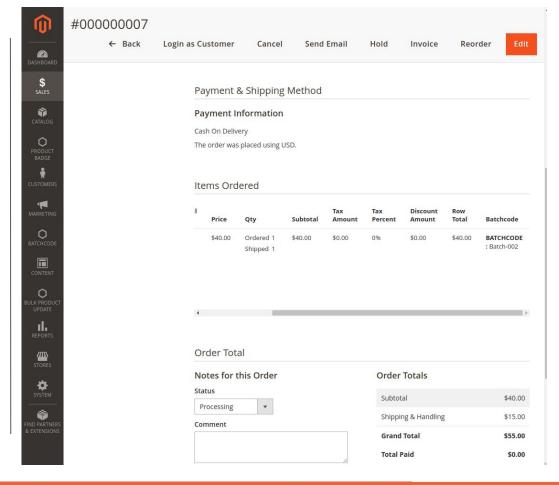

2

\$

After shipment generation, the selected Batchcode will be listed against each item.

Here, we can search customers who purchased product and shipped from a certain Batchcode.

The list of customers who purchased from a certain Batchcode