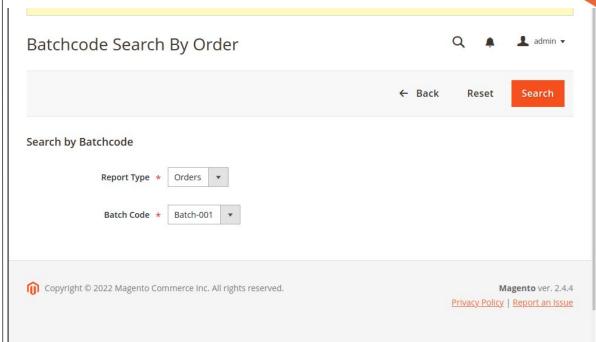

In Search By Order page, we can take list of all orders which are related to the selected Batchcode.

Orders from a specific Batchcode will be listed here.