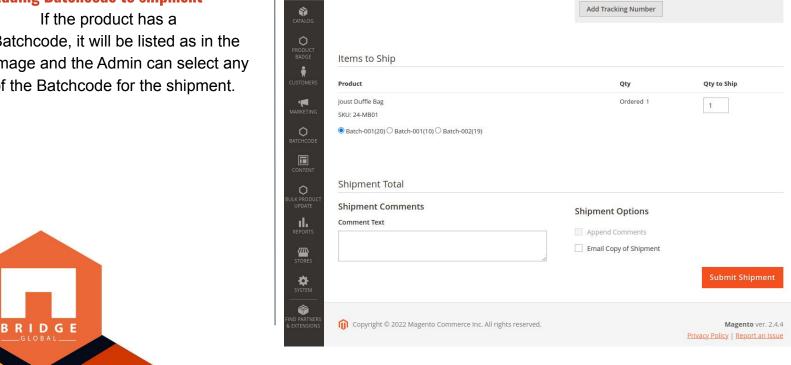

# **Adding Batchcode to shipment**

Batchcode, it will be listed as in the image and the Admin can select any of the Batchcode for the shipment.

**New Shipment** 

The order was placed using USD.

Cash On Delivery